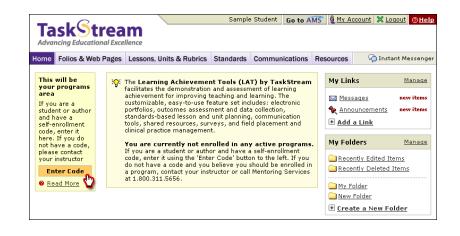

## Step 2: Find the Self-Enrollment Area

From the home page, click the **Enter Code** button.