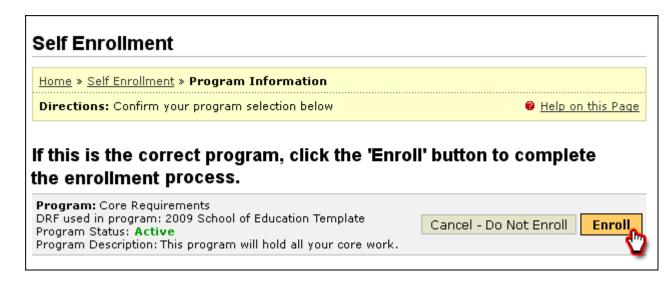

You will be able to review the program information that corresponds to the code that you entered. To be enrolled in the program, click the **Enroll** button. If you do not wish to be enrolled in the program at this time, click the **Cancel - Do Not Enroll button**.